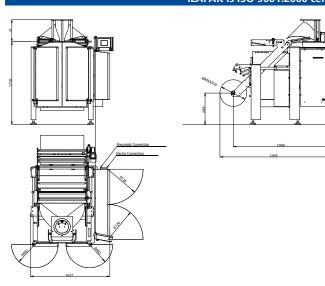

## 2000 OF

| TECHNICAL SPECIFICATIONS       | S                                                                                                        | P                        | SP                     |
|--------------------------------|----------------------------------------------------------------------------------------------------------|--------------------------|------------------------|
| Machine speed                  | 120 cpm                                                                                                  | 120 cpm                  | 120 cpm                |
| Bag size                       |                                                                                                          |                          |                        |
| WIDTH MIN                      | 50mm-2.0"                                                                                                | 50mm-2.0"                | 50mm-2.0"              |
| WIDTH MAX                      | 420/430*mm-16.5/16.9*"                                                                                   | 410/420*mm-16.1/16.5*"   | 410/420*-420/430*mm    |
| LENGTH                         | 570/580*mm-22.4/22.8*"                                                                                   | 570/580*mm-22.4/22.8*"   | 570/580*mm-22.4/22.8*" |
| Wrapping materials             | Heat sealable materials, such as polypropylene, barrier films, laminates, as well as polyethylene films. |                          |                        |
| Film reel dimensions           |                                                                                                          |                          |                        |
| REEL WIDTH MAX                 | 880/930*mm-34.6/36.6*"                                                                                   | 880/930*mm-34.6/36.6*"   | 880/930*mm-34.6/36.6*" |
| REEL OUTER Ø MAX               | 550mm-21.6"                                                                                              | 550mm-21.6"              | 550mm-21.6"            |
| REEL CORE Ø MAX                | 76mm-3.0"                                                                                                | 76mm-3.0"                | 76mm-3.0"              |
| Film reel max weight           | 100Kg-220lbs                                                                                             | 100Kg-220lbs             | 100Kg-220lbs           |
| Sealing system:                | Motorized horizontal sealing jaws- Pneumatic vertical seal bar.                                          |                          |                        |
| Vertical                       | Vertical seal bar                                                                                        |                          |                        |
| Horizontal                     | Horizontal heat-seal jaw                                                                                 | Ilaseal or Ilatherm jaws | Both S & P system      |
| Electronic platform            | PC based with Linux operating system and PowerLink communication protocol                                |                          |                        |
| Durante                        | for USA & Canada, in particular, Allen Bradley platform                                                  |                          |                        |
| Program memory                 | 100+ programs                                                                                            |                          |                        |
| НМІ                            | 8"colour touch screen TFT SVGA resolution                                                                |                          |                        |
| Power req. (optional excluded) | AC 400 V+/-5%, 3 phase, 50 Hz, 6.5 kW, 9 A                                                               |                          |                        |
| Compressed air                 | 350-500Nl/min, 7 bar                                                                                     | 500-900Nl/min, 7 bar     | Same as per S or P     |
| Machine finish                 | Electrostatic epoxy powder coating- Stainless steel*                                                     |                          |                        |
| Machine handing                | Right hand version, left hand version *                                                                  |                          |                        |
| Machine dimensions             | (Width x Depth x Height) 1635 x 2040 x 1710+H mm - 58.2" x 88.2" x 60.9"                                 |                          |                        |
| Machine weight                 | Approx. 1000kg – 2204lbs                                                                                 |                          |                        |