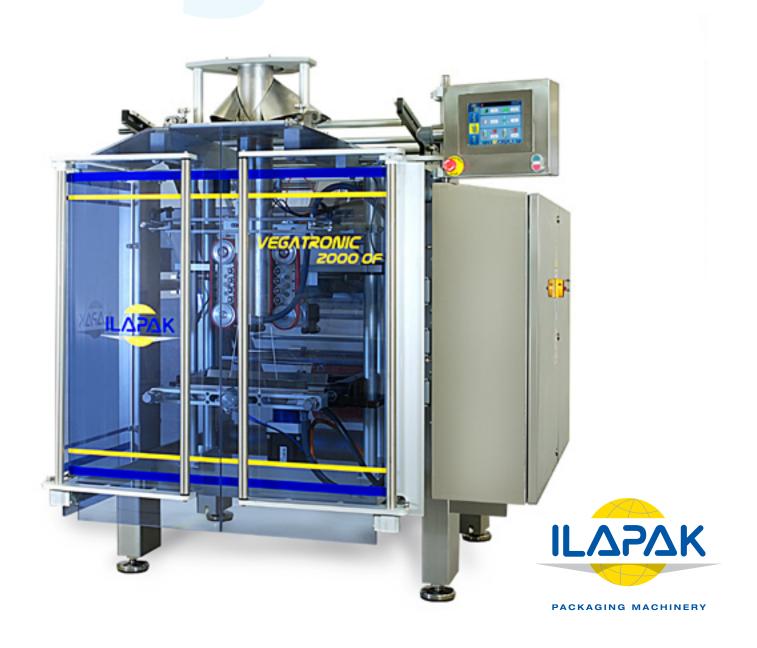

# vegatronic 2000 OF

www.ilapak.com

# vegatronic

## 2000 OF

| TECHNICAL SPECIFICATIONS       | S                                                                                                        | P                        | SP                     |
|--------------------------------|----------------------------------------------------------------------------------------------------------|--------------------------|------------------------|
| Machine speed                  | 120 cpm                                                                                                  | 120 cpm                  | 120 cpm                |
| Bag size                       |                                                                                                          |                          |                        |
| WIDTH MIN                      | 50mm-2.0"                                                                                                | 50mm-2.0"                | 50mm-2.0"              |
| WIDTH MAX                      | 420/430*mm-16.5/16.9*"                                                                                   | 410/420*mm-16.1/16.5*"   | 410/420*-420/430*mm    |
| LENGTH                         | 570/580*mm-22.4/22.8*"                                                                                   | 570/580*mm-22.4/22.8*"   | 570/580*mm-22.4/22.8*" |
| Wrapping materials             | Heat sealable materials, such as polypropylene, barrier films, laminates, as well as polyethylene films. |                          |                        |
| Film reel dimensions           |                                                                                                          |                          |                        |
| REEL WIDTH MAX                 | 880/930*mm-34.6/36.6*"                                                                                   | 880/930*mm-34.6/36.6*"   | 880/930*mm-34.6/36.6*" |
| REEL OUTER Ø MAX               | 550mm-21.6"                                                                                              | 550mm-21.6"              | 550mm-21.6"            |
| REEL CORE Ø MAX                | 76mm-3.0"                                                                                                | 76mm-3.0"                | 76mm-3.0"              |
| Film reel max weight           | 100Kg-220lbs                                                                                             | 100Kg-220lbs             | 100Kg-220lbs           |
| Sealing system:                | Motorized horizontal sealing jaws- Pneumatic vertical seal bar.                                          |                          |                        |
| Vertical                       | Vertical seal bar                                                                                        |                          |                        |
| Horizontal                     | Horizontal heat-seal jaw                                                                                 | Ilaseal or Ilatherm jaws | Both S & P system      |
| Electronic platform            | PC based with Linux operating system and PowerLink communication protocol                                |                          |                        |
| Durante                        | for USA & Canada, in particular, Allen Bradley platform                                                  |                          |                        |
| Program memory                 | 100+ programs                                                                                            |                          |                        |
| НМІ                            | 8"colour touch screen TFT SVGA resolution                                                                |                          |                        |
| Power req. (optional excluded) | AC 400 V+/-5%, 3 phase, 50 Hz, 6.5 kW, 9 A                                                               |                          |                        |
| Compressed air                 | 350-500Nl/min, 7 bar                                                                                     | 500-900Nl/min, 7 bar     | Same as per S or P     |
| Machine finish                 | Electrostatic epoxy powder coating- Stainless steel*                                                     |                          |                        |
| Machine handing                | Right hand version, left hand version *                                                                  |                          |                        |
| Machine dimensions             | (Width x Depth x Height) 1635 x 2040 x 1710+H mm - 58.2" x 88.2" x 60.9"                                 |                          |                        |
| Machine weight                 | Approx. 1000kg – 2204lbs                                                                                 |                          |                        |

### **MAIN FEATURES**

Open frame hygienic design intermittent film motion machine State-of-the-art PC based electronic platform with Linux operating system and PowerLink protocol for digital communication